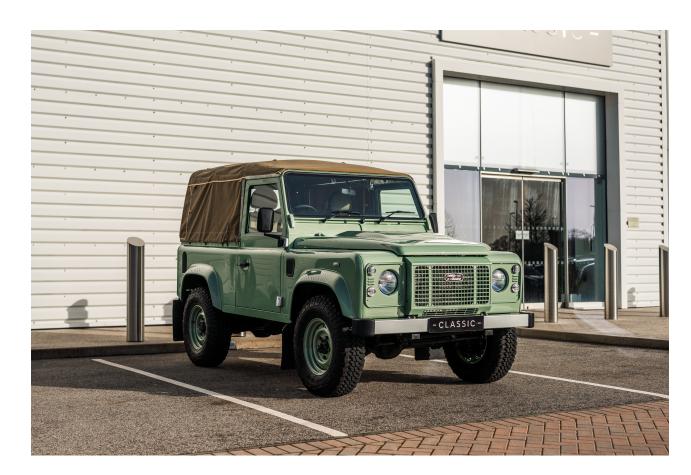

## 2015 Land Rover Defender

90 Heritage Soft Top

FV65PZC

£84,950

## **DESCRIPTION**

The Heritage Edition evokes the history of the Defender as a modern interpretation of the famous HUE 166 Land Rover - the first pre-production Series I vehicle, nicknamed 'Huey', which dates back to 1947. Traditionalists will appreciate the Grasmere Green metallic paintwork, Alaska White roof, heritage style grille, headlamp surrounds and heavy-duty steel wheels. Other nostalgic additions include the silver front bumper with black end caps while clear indicator lenses and Indus Silver door hinges also set the Heritage Edition apart. Body-coloured wheel arches and mudflaps bearing the Heritage logo also feature. Externally, the finishing touch comes in the shape of aluminium heritage style badging to the front grille and rear bodywork, which is inspired by the designs fitted to the Series I and II models. Evocative HUE 166 graphics also adorn the front wing panels. While the exterior pays homage to the earliest Land Rovers, the Heritage Edition features a host of modern creature comforts and luxurious finishes inside. They include perforated leather outer steering wheel rim and gear lever, Bright Aluminium trim for the air vents, door handles and door locks, and Almond Resolve Cloth seat facings bearing the heritage logo and detailed with HUE 166 tags. Durable rubber floor mats and a padded cubby box between the front seats ensure the Heritage Edition is as functional as it is distinctive. This 2015 Land Rover 90 Heritage Limited Edition is the link back to the Land Rover Brand's modest beginnings in the late 1940s. This particular vehicle has been converted by Land Rover Classic to "Soft-top" specification, exactly mirroring the specification of the last "Classic" Defender to leave the production line in Solihull in 2016. The car has been prepared for sale in our own workshop here at Land Rover Classic and will be supplied with 12 months warranty and 12 months breakdown cover.