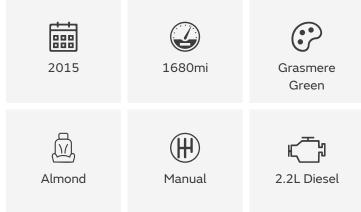

## 2015 Land Rover Defender

90 Heritage Soft Top

FV65PZC

£84,950

## **DESCRIPTION**

The Heritage Edition evokes the history of the Defender as a modern interpretation of the famous HUE 166 Land Rover - the first pre-production Series I vehicle, nicknamed 'Huey', which dates back to 1947. Traditionalists will appreciate the Grasmere Green metallic paintwork, Alaska White roof, heritage style grille, headlamp surrounds and heavy-duty steel wheels. Other nostalgic additions include the silver front bumper with black end caps while clear indicator lenses and Indus Silver door hinges also set the Heritage Edition apart. Body-coloured wheel arches and mudflaps bearing the Heritage logo also feature. Externally, the finishing touch comes in the shape of aluminium heritage style badging to the front grille and rear bodywork, which is inspired by the designs fitted to the Series I and II models. Evocative HUE 166 graphics also adorn the front wing panels. While the exterior pays homage to the earliest Land Rovers, the Heritage Edition features a host of modern creature comforts and luxurious finishes inside. They include perforated leather outer steering wheel rim and gear lever, Bright Aluminium trim for the air vents, door handles and door locks, and Almond Resolve Cloth seat facings bearing the heritage logo and detailed with HUE 166 tags. Durable rubber floor mats and a padded cubby box between the front seats ensure the Heritage Edition is as functional as it is distinctive. This 2015 Land Rover 90 Heritage Limited Edition is the link back to the Land Rover Brand's modest beginnings in the late 1940s. This particular vehicle has been converted by Land Rover Classic to "Soft-top" specification, exactly mirroring the specification of the last "Classic" Defender to leave the production line in Solihull in 2016. The car has been prepared for sale in our own workshop here at Land Rover Classic and will be supplied with 12 months warranty and 12 months breakdown cover.