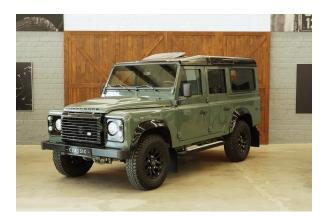

## 2015 LR Defender

110 STATION TD4 SE

€79,900

## DESCRIPTION

One of the last Defenders with upmarket equipment and a stunning colour combination. This vehicle comes with ABS/ETC/DSC (stability programme), air conditioning, central locking, electric windows, premium leather seats, 16" Saw-Tooth alloy wheels, 235/85 R16 tyres, a black pack, side running boards, and an Alcantara roof lining. With its unmistakable design, world-renowned off-road capability, and unshakeable robustness, this Defender is a true collector's item with cult status. Its unique characteristics have garnered a large fan base, making it the ultimate 'go anywhere vehicle'. This particular example has had only one previous owner and has been regularly serviced. The underbody has been ice-blasted, resealed with wax, and a fresh inspection has been carried out. It is now ready for use and enjoyment. Customisations for the audio system, interior, or wheel/tyre combination, including WORKS V8 wheels, can be arranged according to your preferences at an additional cost.