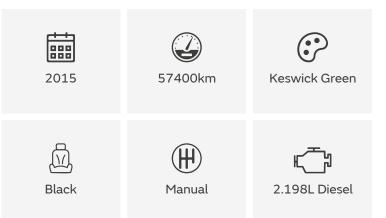

## 2015 LR Defender

110 STATION TD4 SE

€79,900

## DESCRIPTION

One of the last Defenders with upmarket equipment and a stunning colour combination. This vehicle comes with ABS/ETC/DSC (stability programme), air conditioning, central locking, electric windows, premium leather seats, 16" Saw-Tooth alloy wheels, 235/85 R16 tyres, a black pack, side running boards, and an Alcantara roof lining. With its unmistakable design, world-renowned off-road capability, and unshakeable robustness, this Defender is a true collector's item with cult status. Its unique characteristics have garnered a large fan base, making it the ultimate 'go anywhere vehicle'. This particular example has had only one previous owner and has been regularly serviced. The underbody has been ice-blasted, resealed with wax, and a fresh inspection has been carried out. It is now ready for use and enjoyment. Customisations for the audio system, interior, or wheel/tyre combination, including WORKS V8 wheels, can be arranged according to your preferences at an additional cost.