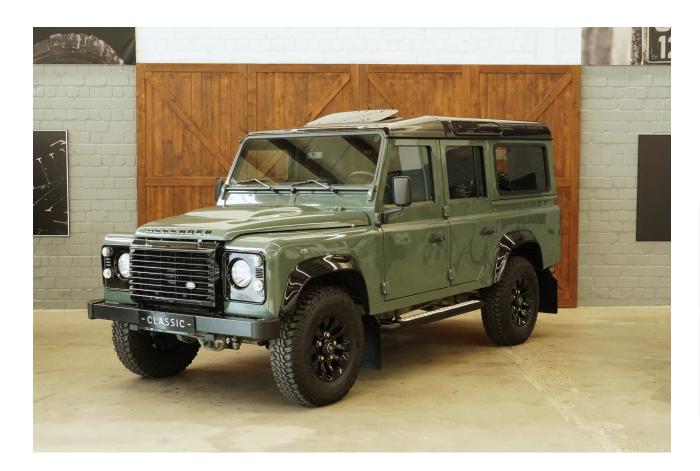

## DESCRIPTION

One of the last Defenders with upmarket equipment and a stunning colour combination. This vehicle comes with ABS/ETC/DSC (stability programme), air conditioning, central locking, electric windows, premium leather seats, 16" Saw-Tooth alloy wheels, 235/85 R16 tyres, a black pack, side running boards, and an Alcantara roof lining. With its unmistakable design, world-renowned off-road capability, and unshakeable robustness, this Defender is a true collector's item with cult status. Its unique characteristics have garnered a large fan base, making it the ultimate 'go anywhere vehicle'. This particular example has had only one previous owner and has been regularly serviced. The underbody has been ice-blasted, resealed with wax, and a fresh inspection has been carried out. It is now ready for use and enjoyment. Customisations for the audio system, interior, or wheel/tyre combination, including WORKS V8 wheels, can be arranged according to your preferences at an additional cost.