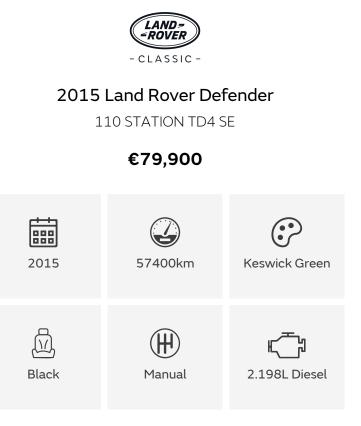

## DESCRIPTION

One of the last Defenders with upmarket equipment and a stunning colour combination. This vehicle comes with ABS/ETC/DSC (stability programme), air conditioning, central locking, electric windows, premium leather seats, 16" Saw-Tooth alloy wheels, 235/85 R16 tyres, a black pack, side running boards, and an Alcantara roof lining. With its unmistakable design, world-renowned off-road capability, and unshakeable robustness, this Defender is a true collector's item with cult status. Its unique characteristics have garnered a large fan base, making it the ultimate 'go anywhere vehicle'. This particular example has had only one previous owner and has been regularly serviced. The underbody has been ice-blasted, resealed with wax, and a fresh inspection has been carried out. It is now ready for use and enjoyment. Customisations for the audio system, interior, or wheel/tyre combination, including WORKS V8 wheels, can be arranged according to your preferences at an additional cost.