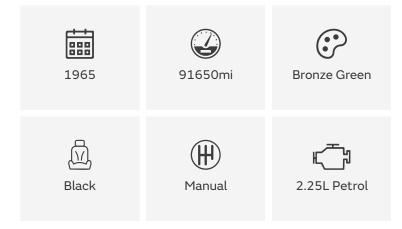

## 1965 LR Series 2a

Series 2a

JWE766C

£37,950

## **DESCRIPTION**

This charming mid nineteen sixties Land Rover Series 2A 88" was supplied to its first owner in Australia through Grenville Motors of Sydney. The vehicle spent its early life as a commercial vehicle, and later moved to a more rural area. It has been lightly used over the years and gained its beautiful patina. An enthusiast found the vehicle in the late 2010s and used it for classic car runs and meets. It came back to the UK from Australia in the last few years and is now UK registered with an appropriate age-related number plate. Whilst the bodywork is untouched, the car is in excellent shape mechanically, having been prepared in our own workshop here at Jaguar Land Rover Classic. This is a rare opportunity to acquire a Series Land Rover that still has its original chassis, bulkhead, engine and body parts. Comes with 12 months warranty and breakdown cover.