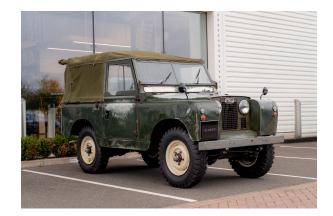

## 1965 LR Series 2a

Series 2a

JWE766C

£37,950

## **DESCRIPTION**

This charming mid nineteen sixties Land Rover Series 2A 88" was supplied to its first owner in Australia through Grenville Motors of Sydney. The vehicle spent its early life as a commercial vehicle, and later moved to a more rural area. It has been lightly used over the years and gained its beautiful patina. An enthusiast found the vehicle in the late 2010s and used it for classic car runs and meets. It came back to the UK from Australia in the last few years and is now UK registered with an appropriate age-related number plate. Whilst the bodywork is untouched, the car is in excellent shape mechanically, having been prepared in our own workshop here at Jaguar Land Rover Classic. This is a rare opportunity to acquire a Series Land Rover that still has its original chassis, bulkhead, engine and body parts. Comes with 12 months warranty and breakdown cover.