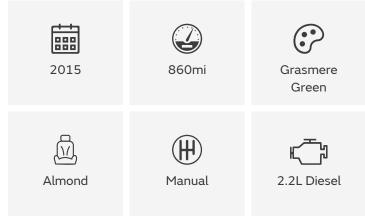

## 2015 Land Rover Defender

90 Heritage Hard Top

ST65MGE

£69,950

## **DESCRIPTION**

The Heritage Edition evokes the history of the Defender as a modern interpretation of the famous HUE 166 Land Rover - the first pre-production Series I vehicle, nicknamed 'Huey', which dates back to 1947. Traditionalists will appreciate the Grasmere Green metallic paintwork, Alaska White roof, heritage style grille, headlamp surrounds and heavy-duty steel wheels. Other nostalgic additions include the silver front bumper with black end caps while clear indicator lenses and Indus Silver door hinges also set the Heritage Edition apart. Body-coloured wheel arches and mudflaps bearing the Heritage logo also feature. Externally, the finishing touch comes in the shape of aluminium heritage style badging to the front grille and rear bodywork, which is inspired by the designs fitted to the Series I and II models. Evocative HUE 166 graphics also adorn the front wing panels. While the exterior pays homage to the earliest Land Rovers, the Heritage Edition features a host of modern creature comforts and luxurious finishes inside. They include perforated leather outer steering wheel rim and gear lever, Bright Aluminium trim for the air vents, door handles and door locks, and Almond Resolve Cloth seat facings bearing the heritage logo and detailed with HUE 166 tags. Durable rubber floor mats and a padded cubby box between the front seats ensure the Heritage Edition is as functional as it is distinctive. This 2015 Land Rover 90 Heritage Limited Edition is the link back to the Land Rover brand's modest beginnings in the late 1940s. This particular vehicle is a 90 Hardtop and has covered less than one thousand miles from new. The car has been prepared for sale in our own workshop here at Land Rover Classic and will be supplied with 12 months warranty and 12 months breakdown cover.