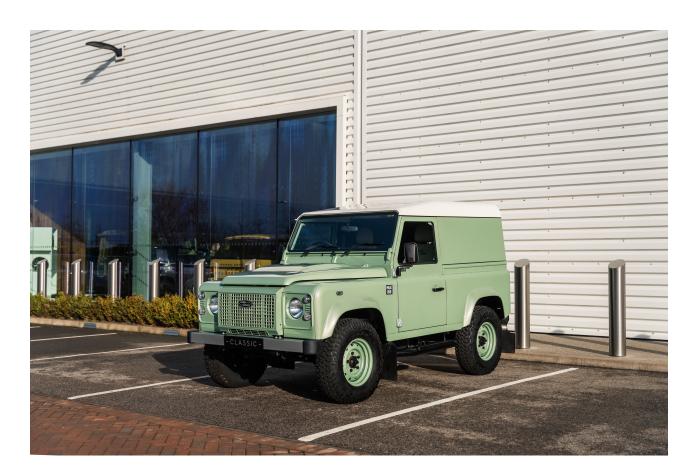

## 2015 Land Rover Defender

90 Heritage Hard Top

ST65MGE

£69,950

## **DESCRIPTION**

The Heritage Edition evokes the history of the Defender as a modern interpretation of the famous HUE 166 Land Rover - the first pre-production Series I vehicle, nicknamed 'Huey', which dates back to 1947. Traditionalists will appreciate the Grasmere Green metallic paintwork, Alaska White roof, heritage style grille, headlamp surrounds and heavy-duty steel wheels. Other nostalgic additions include the silver front bumper with black end caps while clear indicator lenses and Indus Silver door hinges also set the Heritage Edition apart. Body-coloured wheel arches and mudflaps bearing the Heritage logo also feature. Externally, the finishing touch comes in the shape of aluminium heritage style badging to the front grille and rear bodywork, which is inspired by the designs fitted to the Series I and II models. Evocative HUE 166 graphics also adorn the front wing panels. While the exterior pays homage to the earliest Land Rovers, the Heritage Edition features a host of modern creature comforts and luxurious finishes inside. They include perforated leather outer steering wheel rim and gear lever, Bright Aluminium trim for the air vents, door handles and door locks, and Almond Resolve Cloth seat facings bearing the heritage logo and detailed with HUE 166 tags. Durable rubber floor mats and a padded cubby box between the front seats ensure the Heritage Edition is as functional as it is distinctive. This 2015 Land Rover 90 Heritage Limited Edition is the link back to the Land Rover brand's modest beginnings in the late 1940s. This particular vehicle is a 90 Hardtop and has covered less than one thousand miles from new. The car has been prepared for sale in our own workshop here at Land Rover Classic and will be supplied with 12 months warranty and 12 months breakdown cover.