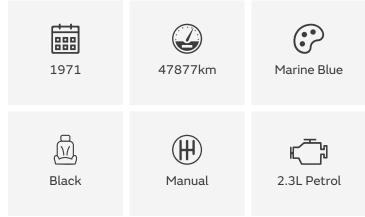

## 1971 LR Series 2a

88 Series 2a Soft Top

S2A1905

€71,900

## **DESCRIPTION**

LAND ROVER's global success really began with the Series 2a. From the 1960s onwards he has seen and conquered the whole world. It is also the best and most beautiful mix of improved technology and the classic look with the headlights in the middle. LAND ROVER's global success really began with the Series 2a. From the 1960s onwards he conquered the whole world and was successful. It is also the best and most beautiful mix of improved technology and the classic look with the headlights in the middle. This LAND ROVER 88" SERIES IIa was delivered new to Austria in 1970 as a left-hand drive and received its technical inspection on December 23rd, 1970. The first registration took place on January 21st, 1971 in Innsbruck. Since then it has spent its life in Austria, has been regularly serviced and has regularly passed the technical tests, equivalent to the German TÜV. Its last registration lasted until May 2023 and was then professionally restored by experts. It has received a new fully galvanized frame and the body has been repaired and repainted in Marine Blue. The interior was supplemented with new seats and a practical Cuby box from the Defender in the middle. The top was replaced, rims and M/T tires in size 235/85 R16 were replaced and everything mechanically checked and overhauled if necessary. The spare tire on the hood and the winch on the bumper make it even more irresistible. A very likeable Land Rover in a beautiful colour scheme and a very good restoration quality. Sales on behalf of customers.