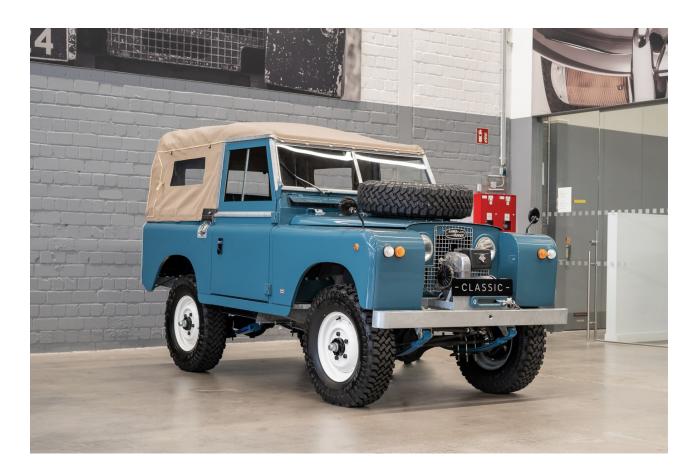

## 1971 LR Series 2a

88 Series 2a Soft Top

S2A1905

€71,900

## **DESCRIPTION**

LAND ROVER's global success really began with the Series 2a. From the 1960s onwards he has seen and conquered the whole world. It is also the best and most beautiful mix of improved technology and the classic look with the headlights in the middle. LAND ROVER's global success really began with the Series 2a. From the 1960s onwards he conquered the whole world and was successful. It is also the best and most beautiful mix of improved technology and the classic look with the headlights in the middle. This LAND ROVER 88" SERIES IIa was delivered new to Austria in 1970 as a left-hand drive and received its technical inspection on December 23rd, 1970. The first registration took place on January 21st, 1971 in Innsbruck. Since then it has spent its life in Austria, has been regularly serviced and has regularly passed the technical tests, equivalent to the German TÜV. Its last registration lasted until May 2023 and was then professionally restored by experts. It has received a new fully galvanized frame and the body has been repaired and repainted in Marine Blue. The interior was supplemented with new seats and a practical Cuby box from the Defender in the middle. The top was replaced, rims and M/T tires in size 235/85 R16 were replaced and everything mechanically checked and overhauled if necessary. The spare tire on the hood and the winch on the bumper make it even more irresistible. A very likeable Land Rover in a beautiful colour scheme and a very good restoration quality. Sales on behalf of customers.