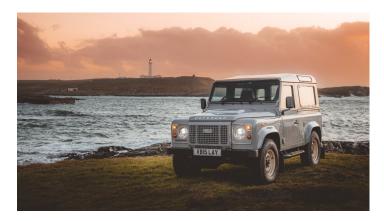

## 2015 Land Rover Defender 90 Works V8 Islay Edition

**ISLAYCAR0** 

## **DESCRIPTION**

Introducing the Defender Works V8 Islay Edition which takes inspiration from the 1965 Land Rover Series IIa driven by one of the founders of Land Rover, Spencer Wilks, on the Hebridean Isle of Islay - the birthplace of the Land Rover name. One car is now available in Right Hand Drive with 90 body style. For more detail and images please visit: Defender Works V8 Islay Edition