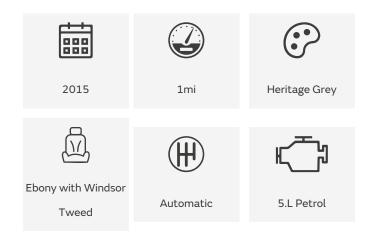

## 2015 Land Rover Defender 90 Works V8 Islay Edition

**ISLAYCAR0** 

## **DESCRIPTION**

Introducing the Defender Works V8 Islay Edition which takes inspiration from the 1965 Land Rover Series IIa driven by one of the founders of Land Rover, Spencer Wilks, on the Hebridean Isle of Islay - the birthplace of the Land Rover name. One car is now available in Right Hand Drive with 90 body style. For more detail and images please visit: Defender Works V8 Islay Edition